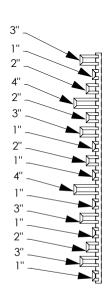

#### STEP 4

FOR BEST RESULTS USE CORRECT QUADRATIC STICKS INSTALL SEQUENCE.

AS SHOWN