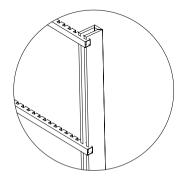

#### STEP 2

DRILL HOLES IN ALUMINIUM TUBES IN LOCATIONS TO SUIT SUPPORT IN WALL (STUD LOCATION ETC)

SCREW ALUMINIUM TUBES TO WALL

DRYWALL SURFACE: USE DRYWALL ANCHOR AND SUITABLE SCREW

TIMBER SURFACE: USE SELF TAPPING

TIMBER SCREW

MASONARY SURFACE: USE MASONARY ANCHOR AND SUITABLE SCREW