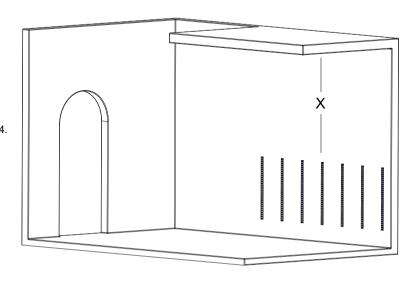

#### STEP 1

MEASURE THE HEIGHT [X] OF THE INSTALL AND CUT THE ALUMINIUM TO SUIT

NOTE: AFTER MEASURING AND MARKING WHERE TO CUT THE ALUMINIUM TUBE, COUNT THE NUMBER OF NOTCHES TO ENSURE IT WILL SUIT THE QUANTITY OF STICKS REQUIRED. FOR EXAMPLE, A WIDE STICK USES 4 NOTCHES, THEREFORE THE NOTCHES IN THE ALUMINIUM TUBE WILL NEED TO EQUAL A MULTIPLE OF 4.

USE A LASER LEVEL OR SPIRIT LEVEL TO MARK ALUMINIUM POSITION ON THE WALL.

MAX DISTANCE FROM TUBE CENTRES IS 450mm [17.71"]

MAX DISTANCE BETWEEN END OF STICK AND FIRST TUBE CENTRE IS 150mm [5.9"]