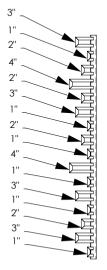

#### STEP 4

FOR BEST RESULTS USE CORRECT QUADRATIC STICKS INSTALL SEQUENCE.

AS SHOWN