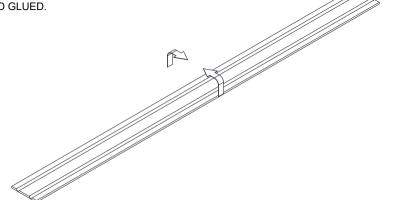

#### STEP 3

FOLD ZINTRA STICKS - 2", 3", 4"
NOTE: ZINTRA STICK 1" - COMES FOLDED AND GLUED.

QUADRATIC NARROW