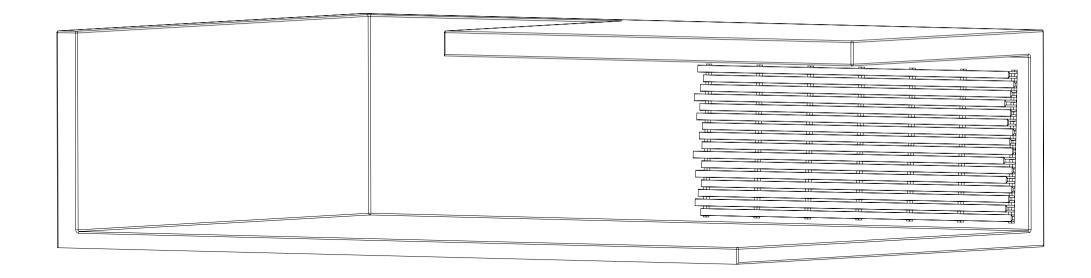

#### FINISHED INSTALL

NOTE: CAN ADD STICKS TRIM TO EDGES (SIDES OR BOTTOM) FOR ALTERNATE FINISH