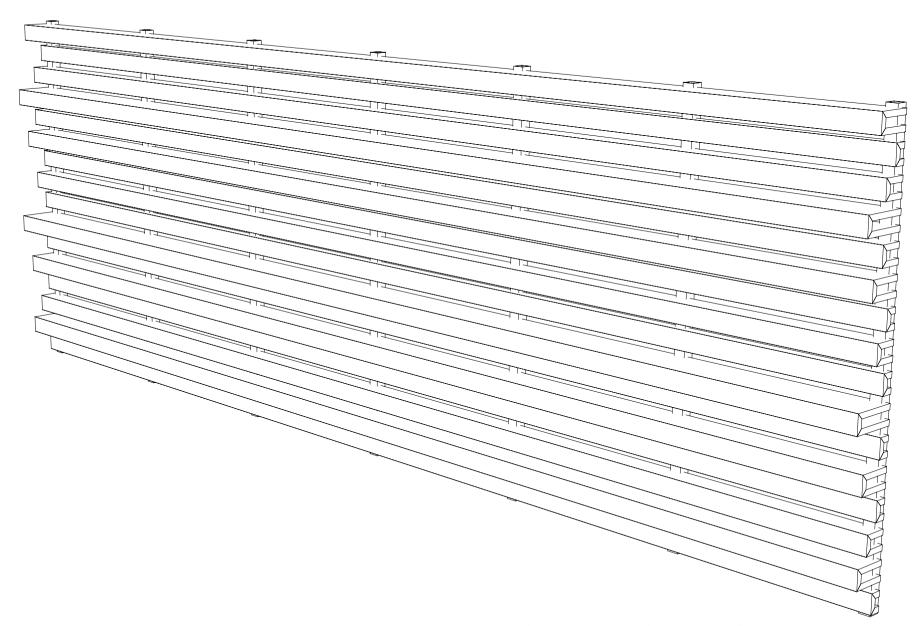

#### FINISHED INSTALL

NOTE: CAN ADD STICKS TRIM TO EDGES (SIDES OR BOTTOM) FOR ALTERNATE FINISH