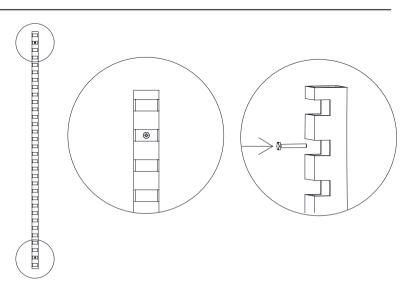

#### STEP 2

DRILL HOLES IN ALUMINIUM TUBES IN LOCATIONS TO SUIT SUPPORT IN WALL (STUD LOCATION ETC)

SCREW ALUMINIUM TUBES TO WALL

DRYWALL SURFACE: USE DRYWALL ANCHOR AND SUITABLE SCREW

TIMBER SURFACE: USE SELF TAPPING

TIMBER SCREW

MASONARY SURFACE: USE MASONARY ANCHOR AND SUITABLE SCREW