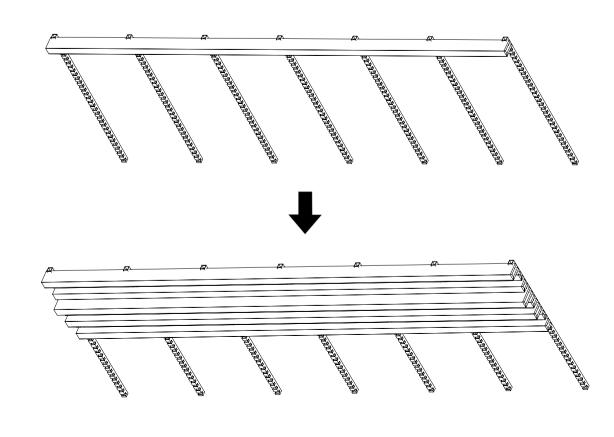

#### STEP 3

FOLD ZINTRA STICKS - 2", 3", 4"
NOTE: ZINTRA STICK 1" - COMES FOLDED AND GLUED.

QUADRATIC NARROW